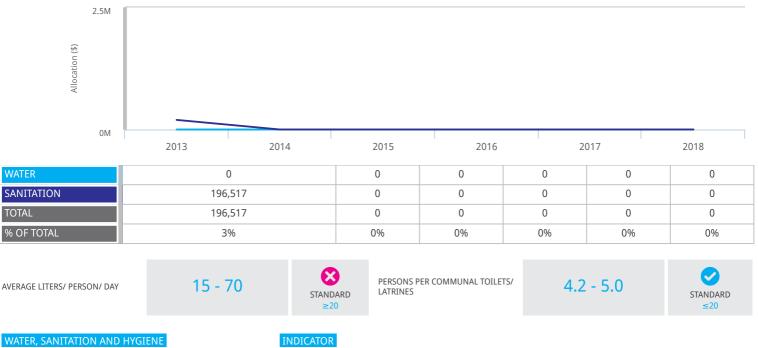

#### **Country Allocations and Key Indicators for WASH**

Do monthly, formal WASH coordination meetings take place between UNHCR, MoH and partners?

Partners