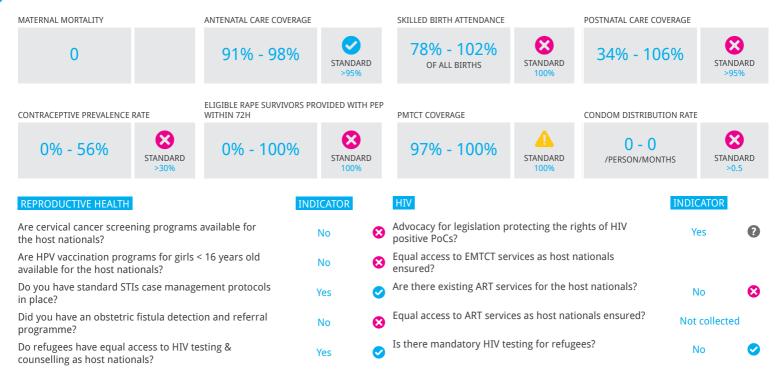

| MENTAL HEALTH                                                                              | INDICATO | R        |
| Is the referral system governed by SOPs?                             | Yes       | <b>v</b> | Are mental health activities implemented as part of the public health programming in 2018? | No       | 8        |
| Is integrated management of childhood illness<br>(IMCI) implemented? | Yes       | <b>v</b> |                                                                                            |          |          |
| Does the operation use standard clinical protocols for Hypertension? | Yes       | 0        |                                                                                            |          |          |

## Key Indicators Reproductive Health and HIV



### Nutrition



### Country allocations for Public Health, RH, HIV and Nutrition



#### **Country Allocations and Key Indicators for WASH**



Do monthly, formal WASH coordination meetings take place between UNHCR, MoH and partners?



Partners