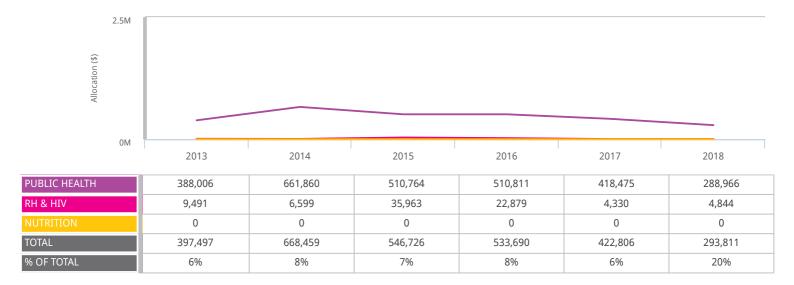

| INDICATO | R        |
| Is the referral system governed by SOPs?                             | Yes       | <b>v</b> | Are mental health activities implemented as part of the public health programming in 2018? | No       | 8        |
| Is integrated management of childhood illness<br>(IMCI) implemented? | Yes       | <b>v</b> |                                                                                            |          |          |
| Does the operation use standard clinical protocols for Hypertension? | Yes       | 0        |                                                                                            |          |          |

## Key Indicators Reproductive Health and HIV



### Nutrition



### Country allocations for Public Health, RH, HIV and Nutrition



#### **Country Allocations and Key Indicators for WASH**



Do monthly, formal WASH coordination meetings take place between UNHCR, MoH and partners?



Partners